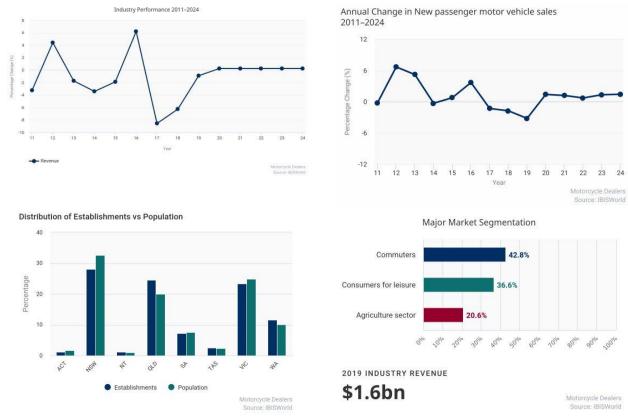

| Total Revenue 2019: -\$1.6bn     | <b>Annual growth 2014-19:</b> -2.4%      | <b>Annual Growth 2019-24:</b> -0.3%       |
|----------------------------------|------------------------------------------|-------------------------------------------|
| <b>Profit Margin 2019:</b> +3.6% | Wages as a share of Revenue 2019: +11.5% | Number of Businesses 2014-<br>2019: -5.5% |

## **Industry Summary**

- The shift in consumer preferences towards lower value used motorcycles and negative consumer sentiment has resulted in an annualised 2.4% fall in revenue for motorcycle dealers over the five years through 2018-19.
- Industry revenue is forecast to fall to \$1.6 billion in 2018-19, by 0.9%.
- Consumers are using motorcycles as a more fuel-efficient mode of transport (this is growing), and consumers have more time available for leisure and recreational riding.
- Many dealers engage in franchising agreements (sometimes multiple agreements simultaneously) with major manufacturers such as Honda, Yamaha, Suzuki, Kawasaki and Harley Davidson.
- With higher petrol prices expected, some consumers are likely to switch to fuel-efficient motorcycles rather than driving cars that cost more to operate.
- As motorcycles are predominantly imported, a weakened Australian dollar negatively impacts demand.
- Industry revenue is expected to grow at an annualised rate of 0.3% over the five years through 2023-24, to \$1.6 billion.